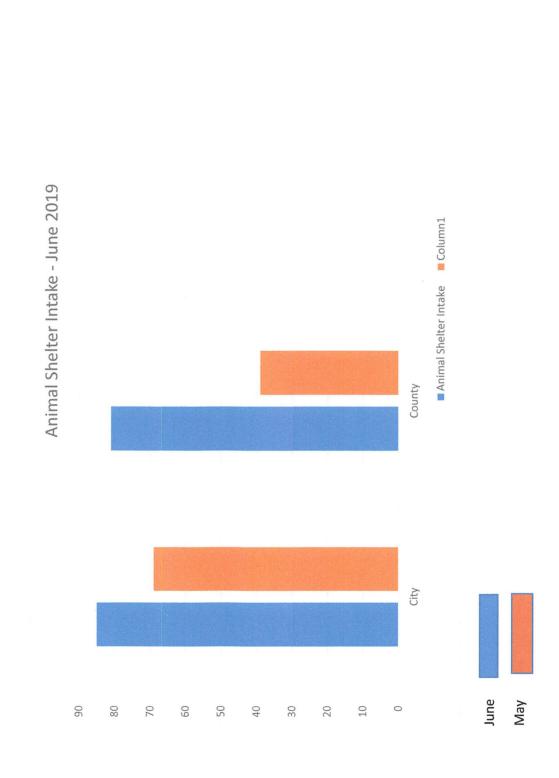

|                                               |                           |  |  |
| ALTERNAT                                        | IVES:                            |                                           |                                               |                           |  |  |
| Prepared By:                                    | Chief Ke                         | vin Gehman                                | According to the second                       | Date//                    |  |  |
| Reviewed By:                                    | (                                | N. T. | -                                             | Date 8/9/19               |  |  |

Presented by: Kevin Gehman

### MONTHLY ACTIVITY REPORT



**JUNE 2019** 

1000





35





## Fallon Police Department Citizen Survey Results

### <u>June 2019</u>

When you contacted the Police Department, how satisfied were you with the ability of the dispatcher or employee that assisted you?

| Very Satisfied            | Satisfied         | Dissatist     | fied No        | o Opinion        |        |
|---------------------------|-------------------|---------------|----------------|------------------|--------|
| 12                        |                   |               |                |                  |        |
| Were you satisfied with   | the courtesy an   | d concern sh  | own by the d   | ispatcher or emp | loyee? |
| Very Satisfied            | Satisfied         | Dissatisf     | fied No        | o Opinion        |        |
| 11                        | 1