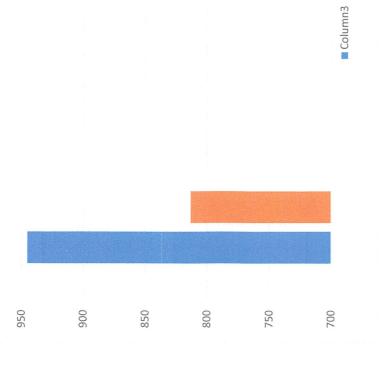

|                                               |                           |  |  |
| ALTERNAT                                        | IVES:                            |                                           |                                               |                           |  |  |
| Prepared By:                                    | Chief Ke                         | vin Gehman                                | According to the second                       | Date//                    |  |  |
| Reviewed By:                                    | (                                | N. T. | -                                             | Date 8/9/19               |  |  |

Presented by: Kevin Gehman

### MONTHLY ACTIVITY REPORT



**JUNE 2019** 

1000





35





## Fallon Police Department Citizen Survey Results

### <u>June 2019</u>

When you contacted the Police Department, how satisfied were you with the ability of the dispatcher or employee that assisted you?

| Very Satisfied            | Satisfied         | Dissatist     | fied No        | o Opinion        |        |
|---------------------------|-------------------|---------------|----------------|------------------|--------|
| 12                        |                   |               |                |                  |        |
| Were you satisfied with   | the courtesy an   | d concern sh  | own by the d   | ispatcher or emp | loyee? |
| Very Satisfied            | Satisfied         | Dissatisf     | fied No        | o Opinion        |        |
| 11