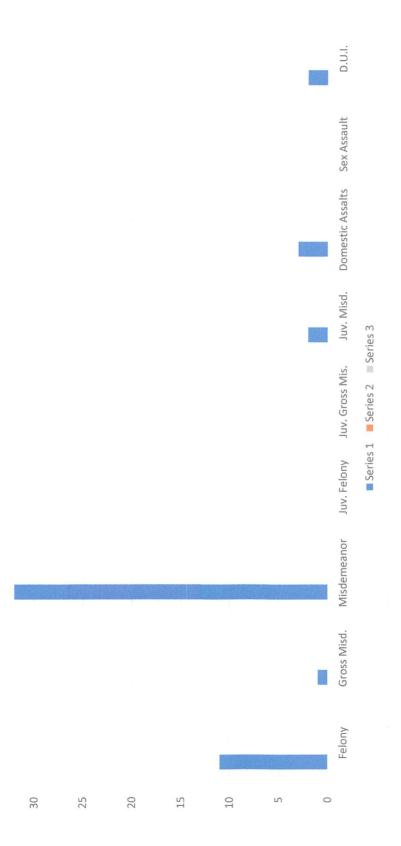

|                                               |                           |  |  |
| ALTERNAT                                        | IVES:                            |                                           |                                               |                           |  |  |
| Prepared By:                                    | Chief Ke                         | vin Gehman                                | According to the second                       | Date//                    |  |  |
| Reviewed By:                                    | (                                | N. T. | -                                             | Date 8/9/19               |  |  |

Presented by: Kevin Gehman

### MONTHLY ACTIVITY REPORT



**JUNE 2019** 

1000





35





## Fallon Police Department Citizen Survey Results

### <u>June 2019</u>

When you contacted the Police Department, how satisfied were you with the ability of the dispatcher or employee that assisted you?

| Very Satisfied            | Satisfied         | Dissatist     | fied No        | o Opinion        |        |
|---------------------------|-------------------|---------------|----------------|------------------|--------|
| 12                        |                   |               |                |                  |        |
| Were you satisfied with   | the courtesy an   | d concern sh  | own by the d   | ispatcher or emp | loyee? |
| Very Satisfied            | Satisfied         | Dissatisf     | fied No        | o Opinion        |        |
| 11                        | 1