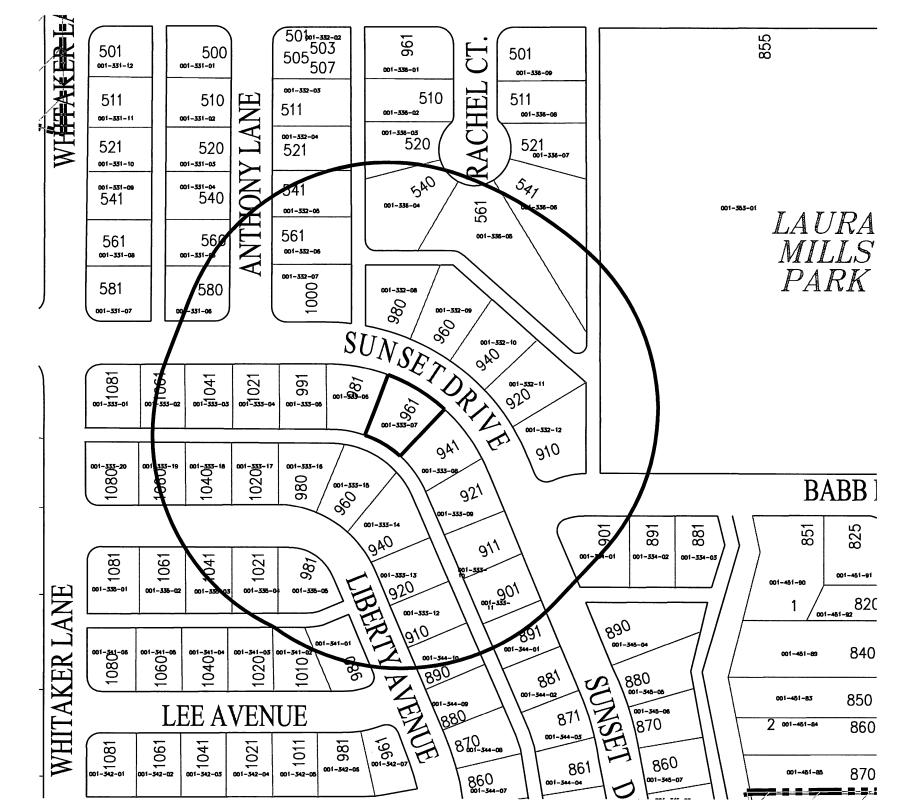

- 1. Certification of compliance with posting requirements.
- 2. Public Comments: General in nature, not relative to any agenda items. No action may be taken on a matter raised under this item until the matter itself has been specifically included on an agenda as an item upon which action may be taken. (For discussion only)
- 3. Consideration and possible approval of Board of Adjustment meeting minutes for March 12, 2019 and July 1, 2019.
- 4. Consideration and possible approval of an application by Elizabeth Cummerow, 961 Sunset Drive (APN #001-333-07), for a variance in an R-1 zone to encroach approximately 18 feet into the 20-foot front setbacks in order to install a metal carport. (For possible action)
- 5. Public Comments. (For discussion only)

# City of Fallon Board of Adjustment Meeting

November 16, 2020
Litem 4
Lite

Consideration and possible approval of an application by Elizabeth Cummerow, 961 Sunset Drive (APN #001-333-07), for a variance in an R-1 zone to encroach approximately 18 feet into the 20-foot front setbacks in order to install a metal carport. (For possible action)