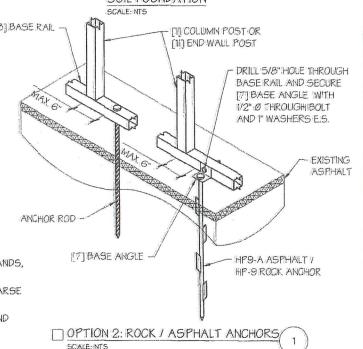

### City of Fallon

| VARIANCE APPLICATION FOR: Busin                                                        | ness or                  | Home Improvement                                                                                                       |
|----------------------------------------------------------------------------------------|--------------------------|------------------------------------------------------------------------------------------------------------------------|
| FlizaPTTI CLASS                                                                        | lease check one          |                                                                                                                        |
| Applicant: FCIZABETH CUMMA                                                             | EROW                     |                                                                                                                        |
| Address: 96/ SUNSET Telephone Number: 775-294-1361                                     |                          |                                                                                                                        |
| Telephone Number. 73-274-1367                                                          | In Economy               | Leasehold                                                                                                              |
| Purchasers in escrow must file proof of title with                                     | Variance Board be        | Leasenoid<br>efore granted variances are effective.                                                                    |
|                                                                                        |                          |                                                                                                                        |
| Legal Description of Property Involved: Lot Street and Number 961 SUUSET               | , BIK                    | Subdivision                                                                                                            |
| (Attach sheet for Met                                                                  | tes & Bounds Desc        | erintion)                                                                                                              |
| Variance Requested: ENCROACH 18                                                        | ON A 20'                 | FRONT SET BACK                                                                                                         |
| Ordinance Provisions:                                                                  |                          | Zoning                                                                                                                 |
| Deed Restrictions_                                                                     |                          |                                                                                                                        |
| Former Restrictions                                                                    |                          |                                                                                                                        |
|                                                                                        | Expiration               | on Date:                                                                                                               |
| Applicants must present evidence of ability and intent to                              |                          | and construction within six months of the                                                                              |
|                                                                                        | filing date.             | dai construction within six months of the                                                                              |
| It is not mossible for me to use the sha                                               |                          |                                                                                                                        |
| It is not possible for me to use the above because:    NEED A CARPORT   Allow FOR IT   | ove described p          | property in the way it is zoned                                                                                        |
| MID W FOR IT                                                                           | 1100 119                 | OPTONOS VE 1005                                                                                                        |
| My inability to use the above described property in the                                | ne way I desire co       | uises an undue hardshin on me hecause:                                                                                 |
| (Financial hardship is not considered valid).                                          | AI/E (M.                 | the SPACE Was a survey of the seconds.                                                                                 |
| WANT TO PARK IN THE S                                                                  | HALK                     |                                                                                                                        |
| The above described property is different from other                                   | properties in the        | same area zoned the same classification                                                                                |
| because:                                                                               |                          |                                                                                                                        |
|                                                                                        |                          |                                                                                                                        |
| Use of the above-described property in the manner surrounding properties because:      | proposed by this 51MILAR | application will not be detrimental to                                                                                 |
| AREA                                                                                   |                          |                                                                                                                        |
| . PLOT PLANS MUST ACCO                                                                 | MPANV THIS AI            | PRICATION                                                                                                              |
|                                                                                        |                          |                                                                                                                        |
| I, <u>FLIZABETH</u> CUMMEROL that this application for a variance has been made with m | owner in                 | fee of the above described property state                                                                              |
| to the best of my lenguiled as and heliof                                              | ly full knowledge a      |                                                                                                                        |
|                                                                                        |                          |                                                                                                                        |
| Owner: ELIZABETH CUMMEROW                                                              | {Nevada                  | (12 2012)                                                                                                              |
| Address: 961 SUNSET                                                                    | {County of_              | Churchill 2 11 mg                                                                                                      |
| 775 70/- 17/                                                                           | Signed and s             | worn to before me on the day of 12022                                                                                  |
| Phone # 775-294-1361.                                                                  | {                        |                                                                                                                        |
| Signature: Jell . (amment                                                              | ) {                      | WENDY J. MELLO                                                                                                         |
| All the above facts as stated herein are correct to my know                            | vledge and belief        | Notary Public - State of Nevada  Appointment Recorded in Churchill County  No: 19-1111-04 - Expires September 25, 2023 |
| Applicant: FLIZABETH CUMMEROW                                                          | {Nevada                  | System By Even                                                                                                         |
| Address: 961 SUNSET                                                                    | {County of _             |                                                                                                                        |
| Phone # 775-284 - 136.1-                                                               | Signed and sy            | worn to before me on                                                                                                   |
| 9/1//                                                                                  | {                        |                                                                                                                        |
| Signature Master Cumpuson                                                              | {                        |                                                                                                                        |
|                                                                                        | í                        |                                                                                                                        |

|                                                    |          |                             | Job Info                     | ormation                                        |                          |             |
|----------------------------------------------------|----------|-----------------------------|------------------------------|-------------------------------------------------|--------------------------|-------------|
| ELIZABETH CUMMEROW                                 |          |                             | Address 961 Sun              | SET DR                                          | •                        |             |
| Owner Name ELIZABETH CUMMEROW                      |          |                             | Owner Address (if different) | ·                                               |                          |             |
| Owner Phone 775-                                   | 294      | 1-1361                      |                              | Valuation                                       | Residential              | Commercial  |
| Zoning R-1                                         |          | Cothooks                    |                              | Side: 10 Rear: 20                               | FEMA Flood Zor           | ie          |
|                                                    |          |                             | Contractor                   | Information                                     |                          |             |
| Name<br>AMERICAN                                   | CA       | RAOLTS                      |                              | Address<br>457 N. BROAJWAY                      | JOSHUA T                 | X. 76058    |
| NV Contractors License N# /3242                    | No.      |                             |                              | Fallon Business License No.                     |                          | ,           |
| Contact Person FABI ORS                            | 400      |                             |                              | FORLUND @ AMERICA                               | ANSTERLING.              | COM         |
| Office Phone 1-866-730-9                           | 7865     | -                           |                              | Fax                                             | Mobile                   |             |
|                                                    |          | Archited                    | ct & Engineer Ir             | nformation (If Applicable)                      |                          |             |
| Architect                                          |          |                             |                              | Engineer                                        |                          |             |
| Address                                            |          |                             |                              | Address                                         |                          |             |
| Office Phone                                       |          | Office Fax                  |                              | Office Phone                                    | Office Fax               |             |
| Email                                              |          | Mobile                      |                              | Email                                           | Mobile                   |             |
| Contact Person (responsi                           | ble for  | plan revisions)             |                              | Contact Person (responsible for plan revisions) |                          |             |
|                                                    |          |                             | Descriptio                   | n of Work                                       |                          |             |
| HVAC Installations                                 | W        | ater Heater                 | Minor                        | Electrical & Plumbing                           | Re-Roo                   | f & Siding  |
| ☐Change-Out                                        | □Gas     | 5                           | ☐ Electrical servi           | ice change (#) of Amps                          | ☐Tear off                |             |
| □New                                               | □Ele     | ctric                       | ☐ New electric circuits      |                                                 | ☐ Recover (MAX 2 layers) |             |
| ☐ Electric unit to gas ☐ Gas to Electric           |          | ☐ Water service replacement |                              | ☐ Compositionyr                                 |                          |             |
| □A/C, H/P (tons) □ Electric to Gas □ Sewer service |          | ☐Sewer service              | •                            | Stucco                                          | (                        |             |
|                                                    | □Relocat |                             | ☐Gas line add/r              | eplaceft                                        | ☐Siding                  |             |
|                                                    |          |                             |                              |                                                 | ☐ Indicate Oth           | er          |
| Complete description                               | on of w  | ork if other than           | noted above, plea            | ase be specific and include every               | thing that is being      | g modified. |
| INSTALL DUE,                                       | MET      | AL CAI                      | ROURT                        |                                                 |                          |             |
|                                                    |          |                             | /                            |                                                 |                          |             |
|                                                    |          |                             |                              |                                                 |                          |             |