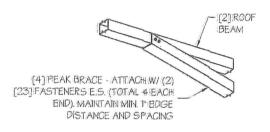

### **PERMIT APPLICATION**

Two (2) sets of plans including one (1) wet-stamped are required.

The minimum size for plans submittal is 11" x 17" and maximum is 24" x 36".

Only complete applications will be accepted and processed. Please enter "N/A" in sections that do not apply.

|                                                    |          |                             | Job Info                     | ormation                                        |                          |             |
|----------------------------------------------------|----------|-----------------------------|------------------------------|-------------------------------------------------|--------------------------|-------------|
| ELIZABETH CUMMEROW                                 |          |                             | Address 961 Sun              | SET DR                                          | •                        |             |
| Owner Name ELIZABETH CUMMEROW                      |          |                             | Owner Address (if different) | ·                                               |                          |             |
| Owner Phone 775-                                   | 294      | 1-1361                      |                              | Valuation                                       | Residential              | Commercial  |
| Zoning R-1                                         |          | Cothooks                    |                              | Side: 10 Rear: 20                               | FEMA Flood Zor           | ie          |
|                                                    |          |                             | Contractor                   | Information                                     |                          |             |
| Name<br>AMERICAN                                   | CA       | RAOLTS                      |                              | Address<br>457 N. BROAJWAY                      | JOSHUA T                 | X. 76058    |
| NV Contractors License N# /3242                    | No.      |                             |                              | Fallon Business License No.                     |                          | ,           |
| Contact Person FABI ORS                            | 400      |                             |                              | FORLUND @ AMERICA                               | ANSTERLING.              | COM         |
| Office Phone 1-866-730-9                           | 7865     | -                           |                              | Fax                                             | Mobile                   |             |
|                                                    |          | Archited                    | ct & Engineer Ir             | nformation (If Applicable)                      |                          |             |
| Architect                                          |          |                             |                              | Engineer                                        |                          |             |
| Address                                            |          |                             |                              | Address                                         |                          |             |
| Office Phone                                       |          | Office Fax                  |                              | Office Phone                                    | Office Fax               |             |
| Email                                              |          | Mobile                      |                              | Email                                           | Mobile                   |             |
| Contact Person (responsi                           | ble for  | plan revisions)             |                              | Contact Person (responsible for plan revisions) |                          |             |
|                                                    |          |                             | Descriptio                   | n of Work                                       |                          |             |
| HVAC Installations                                 | W        | ater Heater                 | Minor                        | Electrical & Plumbing                           | Re-Roo                   | f & Siding  |
| ☐Change-Out                                        | □Gas     | 5                           | ☐ Electrical servi           | ice change (#) of Amps                          | ☐Tear off                |             |
| □New                                               | □Ele     | ctric                       | ☐ New electric circuits      |                                                 | ☐ Recover (MAX 2 layers) |             |
| ☐ Electric unit to gas ☐ Gas to Electric           |          | ☐ Water service replacement |                              | ☐ Compositionyr                                 |                          |             |
| □A/C, H/P (tons) □ Electric to Gas □ Sewer service |          | ☐Sewer service              | •                            | Stucco                                          | (                        |             |
|                                                    | □Relocat |                             | ☐Gas line add/r              | eplaceft                                        | ☐Siding                  |             |
|                                                    |          |                             |                              |                                                 | ☐ Indicate Oth           | er          |
| Complete description                               | on of w  | ork if other than           | noted above, plea            | ase be specific and include every               | thing that is being      | g modified. |
| INSTALL DUE,                                       | MET      | AL CAI                      | ROURT                        |                                                 |                          |             |
|                                                    |          |                             | /                            |                                                 |                          |             |
|                                                    |          |                             |                              |                                                 |                          |             |