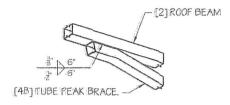

### **PERMIT APPLICATION**

Two (2) sets of plans including one (1) wet-stamped are required.

The minimum size for plans submittal is 11" x 17" and maximum is 24" x 36".

Only complete applications will be accepted and processed. Please enter "N/A" in sections that do not apply.

|                                                    |          |                             | Job Info                     | ormation                                        |                          |             |
|----------------------------------------------------|----------|-----------------------------|------------------------------|-------------------------------------------------|--------------------------|-------------|
| ELIZABETH CUMMEROW                                 |          |                             | Address 961 Sun              | SET DR                                          | •                        |             |
| Owner Name ELIZABETH CUMMEROW                      |          |                             | Owner Address (if different) | ·                                               |                          |             |
| Owner Phone 775-                                   | 294      | 1-1361                      |                              | Valuation                                       | Residential              | Commercial  |
| Zoning R-1                                         |          | Cothooks                    |                              | Side: 10 Rear: 20                               | FEMA Flood Zor           | ie          |
|                                                    |          |                             | Contractor                   | Information                                     |                          |             |
| Name<br>AMERICAN                                   | CA       | RAOLTS                      |                              | Address<br>457 N. BROAJWAY                      | JOSHUA T                 | X. 76058    |
| NV Contractors License N# /3242                    | No.      |                             |                              | Fallon Business License No.                     |                          | ,           |
| Contact Person FABI ORS                            | 400      |                             |                              | FORLUND @ AMERICA                               | ANSTERLING.              | COM         |
| Office Phone 1-866-730-9                           | 7865     | -                           |                              | Fax                                             | Mobile                   |             |
|                                                    |          | Archited                    | ct & Engineer Ir             | nformation (If Applicable)                      |                          |             |
| Architect                                          |          |                             |                              | Engineer                                        |                          |             |
| Address                                            |          |                             |                              | Address                                         |                          |             |
| Office Phone                                       |          | Office Fax                  |                              | Office Phone                                    | Office Fax               |             |
| Email                                              |          | Mobile                      |                              | Email                                           | Mobile                   |             |
| Contact Person (responsi                           | ble for  | plan revisions)             |                              | Contact Person (responsible for plan revisions) |                          |             |
|                                                    |          |                             | Descriptio                   | n of Work                                       |                          |             |
| HVAC Installations                                 | W        | ater Heater                 | Minor                        | Electrical & Plumbing                           | Re-Roo                   | f & Siding  |
| ☐Change-Out                                        | □Gas     | 5                           | ☐ Electrical servi           | ice change (#) of Amps                          | ☐Tear off                |             |
| □New                                               | □Ele     | ctric                       | ☐ New electric circuits      |                                                 | ☐ Recover (MAX 2 layers) |             |
| ☐ Electric unit to gas ☐ Gas to Electric           |          | ☐ Water service replacement |                              | ☐ Compositionyr                                 |                          |             |
| □A/C, H/P (tons) □ Electric to Gas □ Sewer service |          | ☐Sewer service              | •                            | Stucco                                          | (                        |             |
|                                                    | □Relocat |                             | ☐Gas line add/r              | eplaceft                                        | ☐Siding                  |             |
|                                                    |          |                             |                              |                                                 | ☐ Indicate Oth           | er          |
| Complete description                               | on of w  | ork if other than           | noted above, plea            | ase be specific and include every               | thing that is being      | g modified. |
| INSTALL DUE,                                       | MET      | AL CAI                      | ROURT                        |                                                 |                          |             |
|                                                    |          |                             | /                            |                                                 |                          |             |
|                                                    |          |                             |                              |                                                 |                          |             |