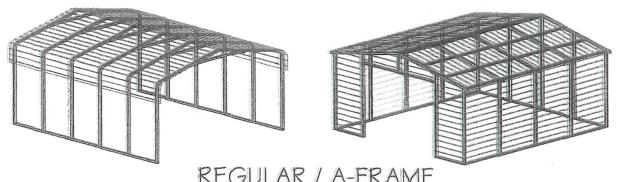

### **PERMIT APPLICATION**

Two (2) sets of plans including one (1) wet-stamped are required.

The minimum size for plans submittal is 11" x 17" and maximum is 24" x 36".

Only complete applications will be accepted and processed. Please enter "N/A" in sections that do not apply.

|                                                    |          |                             | Job Info                     | ormation                                        |                          |             |
|----------------------------------------------------|----------|-----------------------------|------------------------------|-------------------------------------------------|--------------------------|-------------|
| ELIZABETH CUMMEROW                                 |          |                             | Address 961 Sun              | SET DR                                          | •                        |             |
| Owner Name ELIZABETH CUMMEROW                      |          |                             | Owner Address (if different) | ·                                               |                          |             |
| Owner Phone 775-                                   | 294      | 1-1361                      |                              | Valuation                                       | Residential              | Commercial  |
| Zoning R-1                                         |          | Cothooks                    |                              | Side: 10 Rear: 20                               | FEMA Flood Zor           | ie          |
|                                                    |          |                             | Contractor                   | Information                                     |                          |             |
| Name<br>AMERICAN                                   | CA       | RAOLTS                      |                              | Address<br>457 N. BROAJWAY                      | JOSHUA T                 | X. 76058    |
| NV Contractors License N# /3242                    | No.      |                             |                              | Fallon Business License No.                     |                          | ,           |
| Contact Person FABI ORS                            | 400      |                             |                              | FORLUND @ AMERICA                               | ANSTERLING.              | COM         |
| Office Phone 1-866-730-9                           | 7865     | -                           |                              | Fax                                             | Mobile                   |             |
|                                                    |          | Archited                    | ct & Engineer Ir             | nformation (If Applicable)                      |                          |             |
| Architect                                          |          |                             |                              | Engineer                                        |                          |             |
| Address                                            |          |                             |                              | Address                                         |                          |             |
| Office Phone                                       |          | Office Fax                  |                              | Office Phone                                    | Office Fax               |             |
| Email                                              |          | Mobile                      |                              | Email                                           | Mobile                   |             |
| Contact Person (responsi                           | ble for  | plan revisions)             |                              | Contact Person (responsible for plan revisions) |                          |             |
|                                                    |          |                             | Descriptio                   | n of Work                                       |                          |             |
| HVAC Installations                                 | W        | ater Heater                 | Minor                        | Electrical & Plumbing                           | Re-Roo                   | f & Siding  |
| ☐Change-Out                                        | □Gas     | 5                           | ☐ Electrical servi           | ice change (#) of Amps                          | ☐Tear off                |             |
| □New                                               | □Ele     | ctric                       | ☐ New electric circuits      |                                                 | ☐ Recover (MAX 2 layers) |             |
| ☐ Electric unit to gas ☐ Gas to Electric           |          | ☐ Water service replacement |                              | ☐ Compositionyr                                 |                          |             |
| □A/C, H/P (tons) □ Electric to Gas □ Sewer service |          | ☐Sewer service              | •                            | Stucco                                          | (                        |             |
|                                                    | □Relocat |                             | ☐Gas line add/r              | eplaceft                                        | ☐Siding                  |             |
|                                                    |          |                             |                              |                                                 | ☐ Indicate Oth           | er          |
| Complete description                               | on of w  | ork if other than           | noted above, plea            | ase be specific and include every               | thing that is being      | g modified. |
| INSTALL DUE,                                       | MET      | AL CAI                      | ROURT                        |                                                 |                          |             |
|                                                    |          |                             | /                            |                                                 |                          |             |
|                                                    |          |                             |                              |                                                 |                          |             |