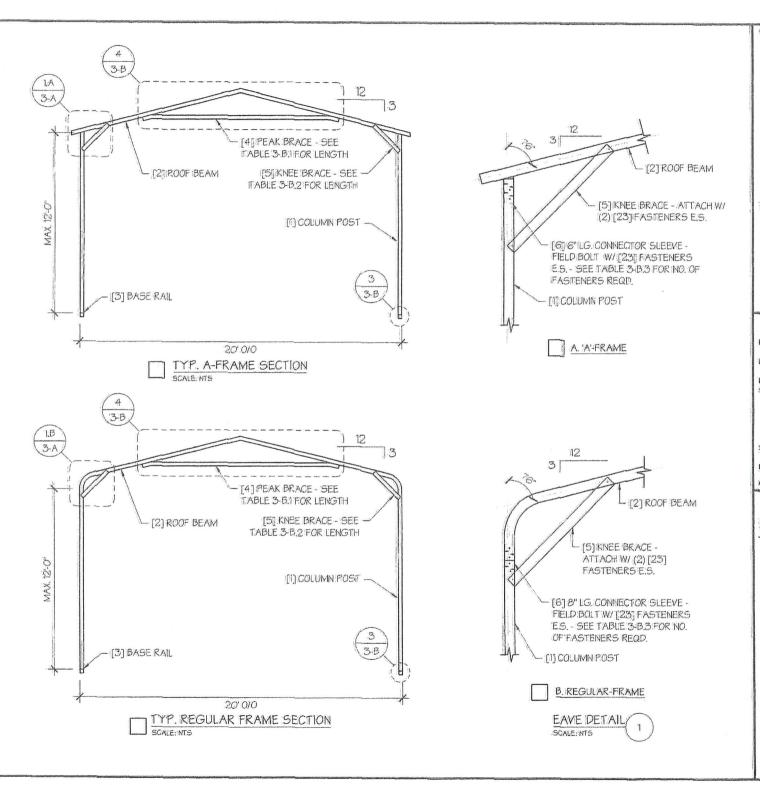

### **PERMIT APPLICATION**

Two (2) sets of plans including one (1) wet-stamped are required.

The minimum size for plans submittal is 11" x 17" and maximum is 24" x 36".

Only complete applications will be accepted and processed. Please enter "N/A" in sections that do not apply.

|                                                    |          |                             | Job Info                     | ormation                                        |                          |             |
|----------------------------------------------------|----------|-----------------------------|------------------------------|-------------------------------------------------|--------------------------|-------------|
| ELIZABETH CUMMEROW                                 |          |                             | Address 961 Sun              | SET DR                                          | •                        |             |
| Owner Name ELIZABETH CUMMEROW                      |          |                             | Owner Address (if different) | ·                                               |                          |             |
| Owner Phone 775-                                   | 294      | 1-1361                      |                              | Valuation                                       | Residential              | Commercial  |
| Zoning R-1                                         |          | Cothooks                    |                              | Side: 10 Rear: 20                               | FEMA Flood Zor           | ie          |
|                                                    |          |                             | Contractor                   | Information                                     |                          |             |
| Name<br>AMERICAN                                   | CA       | RAOLTS                      |                              | Address<br>457 N. BROAJWAY                      | JOSHUA T                 | X. 76058    |
| NV Contractors License N# /3242                    | No.      |                             |                              | Fallon Business License No.                     |                          | ,           |
| Contact Person FABI ORS                            | 400      |                             |                              | FORLUND @ AMERICA                               | ANSTERLING.              | COM         |
| Office Phone 1-866-730-9                           | 7865     | -                           |                              | Fax                                             | Mobile                   |             |
|                                                    |          | Archited                    | ct & Engineer Ir             | nformation (If Applicable)                      |                          |             |
| Architect                                          |          |                             |                              | Engineer                                        |                          |             |
| Address                                            |          |                             |                              | Address                                         |                          |             |
| Office Phone                                       |          | Office Fax                  |                              | Office Phone                                    | Office Fax               |             |
| Email                                              |          | Mobile                      |                              | Email                                           | Mobile                   |             |
| Contact Person (responsi                           | ble for  | plan revisions)             |                              | Contact Person (responsible for plan revisions) |                          |             |
|                                                    |          |                             | Descriptio                   | n of Work                                       |                          |             |
| HVAC Installations                                 | W        | ater Heater                 | Minor                        | Electrical & Plumbing                           | Re-Roo                   | f & Siding  |
| ☐Change-Out                                        | □Gas     | 5                           | ☐ Electrical servi           | ice change (#) of Amps                          | ☐Tear off                |             |
| □New                                               | □Ele     | ctric                       | ☐ New electric circuits      |                                                 | ☐ Recover (MAX 2 layers) |             |
| ☐ Electric unit to gas ☐ Gas to Electric           |          | ☐ Water service replacement |                              | ☐ Compositionyr                                 |                          |             |
| □A/C, H/P (tons) □ Electric to Gas □ Sewer service |          | ☐Sewer service              | •                            | Stucco                                          | (                        |             |
|                                                    | □Relocat |                             | ☐Gas line add/r              | eplaceft                                        | ☐Siding                  |             |
|                                                    |          |                             |                              |                                                 | ☐ Indicate Oth           | er          |
| Complete description                               | on of w  | ork if other than           | noted above, plea            | ase be specific and include every               | thing that is being      | g modified. |
| INSTALL DUE,                                       | MET      | AL CAI                      | ROURT                        |                                                 |                          |             |
|                                                    |          |                             | /                            |                                                 |                          |             |
|                                                    |          |                             |                              |                                                 |                          |             |