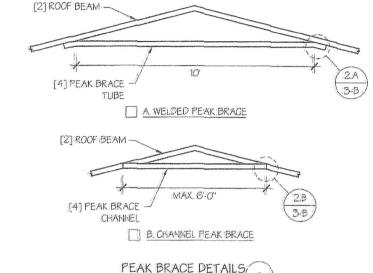

### **PERMIT APPLICATION**

Two (2) sets of plans including one (1) wet-stamped are required.

The minimum size for plans submittal is 11" x 17" and maximum is 24" x 36".

Only complete applications will be accepted and processed. Please enter "N/A" in sections that do not apply.

|                                                    |          |                             | Job Info                     | ormation                                        |                          |             |
|----------------------------------------------------|----------|-----------------------------|------------------------------|-------------------------------------------------|--------------------------|-------------|
| ELIZABETH CUMMEROW                                 |          |                             | Address 961 Sun              | SET DR                                          | •                        |             |
| Owner Name ELIZABETH CUMMEROW                      |          |                             | Owner Address (if different) | ·                                               |                          |             |
| Owner Phone 775-                                   | 294      | 1-1361                      |                              | Valuation                                       | Residential              | Commercial  |
| Zoning R-1                                         |          | Cothooks                    |                              | Side: 10 Rear: 20                               | FEMA Flood Zor           | ie          |
|                                                    |          |                             | Contractor                   | Information                                     |                          |             |
| Name<br>AMERICAN                                   | CA       | RAOLTS                      |                              | Address<br>457 N. BROAJWAY                      | JOSHUA T                 | X. 76058    |
| NV Contractors License N# /3242                    | No.      |                             |                              | Fallon Business License No.                     |                          | ,           |
| Contact Person FABI ORS                            | 400      |                             |                              | FORLUND @ AMERICA                               | ANSTERLING.              | COM         |
| Office Phone 1-866-730-9                           | 7865     | -                           |                              | Fax                                             | Mobile                   |             |
|                                                    |          | Archited                    | ct & Engineer Ir             | nformation (If Applicable)                      |                          |             |
| Architect                                          |          |                             |                              | Engineer                                        |                          |             |
| Address                                            |          |                             |                              | Address                                         |                          |             |
| Office Phone                                       |          | Office Fax                  |                              | Office Phone                                    | Office Fax               |             |
| Email                                              |          | Mobile                      |                              | Email                                           | Mobile                   |             |
| Contact Person (responsi                           | ble for  | plan revisions)             |                              | Contact Person (responsible for plan revisions) |                          |             |
|                                                    |          |                             | Descriptio                   | n of Work                                       |                          |             |
| HVAC Installations                                 | W        | ater Heater                 | Minor                        | Electrical & Plumbing                           | Re-Roo                   | f & Siding  |
| ☐Change-Out                                        | □Gas     | 5                           | ☐ Electrical servi           | ice change (#) of Amps                          | ☐Tear off                |             |
| □New                                               | □Ele     | ctric                       | ☐ New electric circuits      |                                                 | ☐ Recover (MAX 2 layers) |             |
| ☐ Electric unit to gas ☐ Gas to Electric           |          | ☐ Water service replacement |                              | ☐ Compositionyr                                 |                          |             |
| □A/C, H/P (tons) □ Electric to Gas □ Sewer service |          | ☐Sewer service              | •                            | Stucco                                          | (                        |             |
|                                                    | □Relocat |                             | ☐Gas line add/r              | eplaceft                                        | ☐Siding                  |             |
|                                                    |          |                             |                              |                                                 | ☐ Indicate Oth           | er          |
| Complete description                               | on of w  | ork if other than           | noted above, plea            | ase be specific and include every               | thing that is being      | g modified. |
| INSTALL DUE,                                       | MET      | AL CAI                      | ROURT                        |                                                 |                          |             |
|                                                    |          |                             | /                            |                                                 |                          |             |
|                                                    |          |                             |                              |                                                 |                          |             |