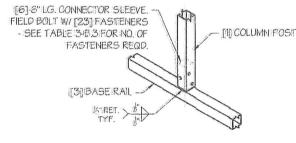

### **PERMIT APPLICATION**

Two (2) sets of plans including one (1) wet-stamped are required.

The minimum size for plans submittal is 11" x 17" and maximum is 24" x 36".

Only complete applications will be accepted and processed. Please enter "N/A" in sections that do not apply.

|                                                    |          |                             | Job Info                     | ormation                                        |                          |             |
|----------------------------------------------------|----------|-----------------------------|------------------------------|-------------------------------------------------|--------------------------|-------------|
| ELIZABETH CUMMEROW                                 |          |                             | Address 961 Sun              | SET DR                                          | •                        |             |
| Owner Name ELIZABETH CUMMEROW                      |          |                             | Owner Address (if different) | ·                                               |                          |             |
| Owner Phone 775-                                   | 294      | 1-1361                      |                              | Valuation                                       | Residential              | Commercial  |
| Zoning R-1                                         |          | Cothooks                    |                              | Side: 10 Rear: 20                               | FEMA Flood Zor           | ie          |
|                                                    |          |                             | Contractor                   | Information                                     |                          |             |
| Name<br>AMERICAN                                   | CA       | RAOLTS                      |                              | Address<br>457 N. BROAJWAY                      | JOSHUA T                 | X. 76058    |
| NV Contractors License N# /3242                    | No.      |                             |                              | Fallon Business License No.                     |                          | ,           |
| Contact Person FABI ORS                            | 400      |                             |                              | FORLUND @ AMERICA                               | ANSTERLING.              | COM         |
| Office Phone 1-866-730-9                           | 7865     | -                           |                              | Fax                                             | Mobile                   |             |
|                                                    |          | Archited                    | ct & Engineer Ir             | nformation (If Applicable)                      |                          |             |
| Architect                                          |          |                             |                              | Engineer                                        |                          |             |
| Address                                            |          |                             |                              | Address                                         |                          |             |
| Office Phone                                       |          | Office Fax                  |                              | Office Phone                                    | Office Fax               |             |
| Email                                              |          | Mobile                      |                              | Email                                           | Mobile                   |             |
| Contact Person (responsi                           | ble for  | plan revisions)             |                              | Contact Person (responsible for plan revisions) |                          |             |
|                                                    |          |                             | Descriptio                   | n of Work                                       |                          |             |
| HVAC Installations                                 | W        | ater Heater                 | Minor                        | Electrical & Plumbing                           | Re-Roo                   | f & Siding  |
| ☐Change-Out                                        | □Gas     | 5                           | ☐ Electrical servi           | ice change (#) of Amps                          | ☐Tear off                |             |
| □New                                               | □Ele     | ctric                       | ☐ New electric circuits      |                                                 | ☐ Recover (MAX 2 layers) |             |
| ☐ Electric unit to gas ☐ Gas to Electric           |          | ☐ Water service replacement |                              | ☐ Compositionyr                                 |                          |             |
| □A/C, H/P (tons) □ Electric to Gas □ Sewer service |          | ☐Sewer service              | •                            | Stucco                                          | (                        |             |
|                                                    | □Relocat |                             | ☐Gas line add/r              | eplaceft                                        | ☐Siding                  |             |
|                                                    |          |                             |                              |                                                 | ☐ Indicate Oth           | er          |
| Complete description                               | on of w  | ork if other than           | noted above, plea            | ase be specific and include every               | thing that is being      | g modified. |
| INSTALL DUE,                                       | MET      | AL CAI                      | ROURT                        |                                                 |                          |             |
|                                                    |          |                             | /                            |                                                 |                          |             |
|                                                    |          |                             |                              |                                                 |                          |             |