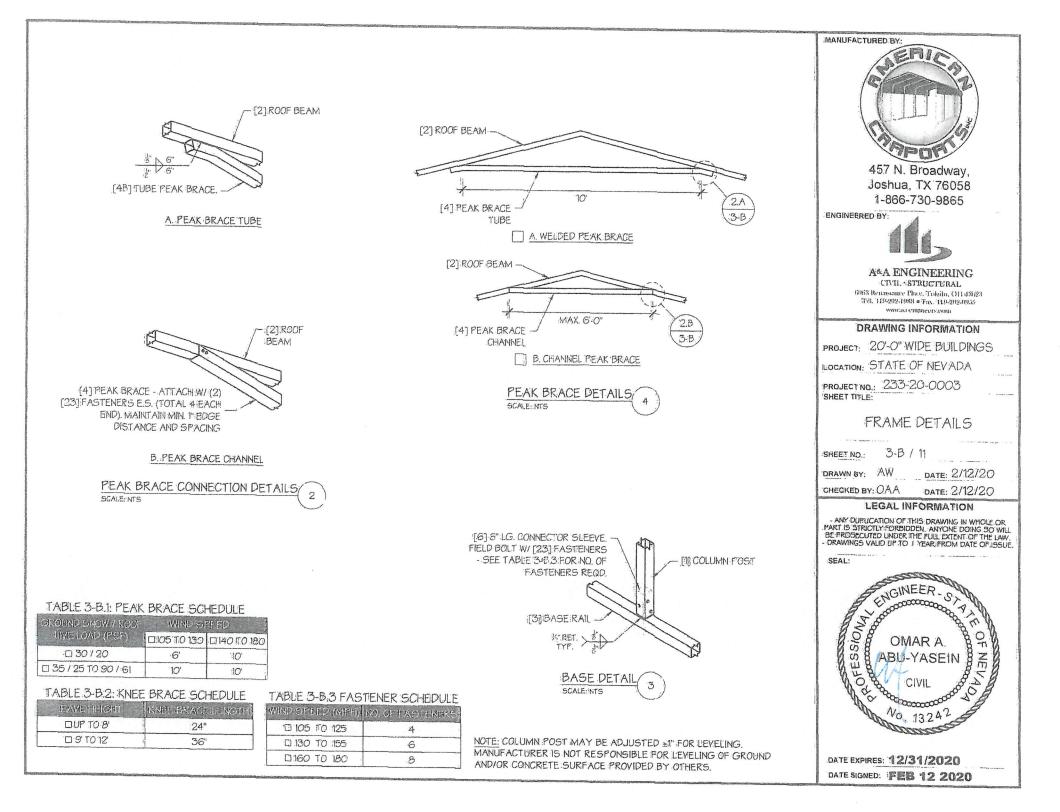

# REGULAR / A-FRAME 20'-0" WIDE CARPORT STYLE BUILDINGS

### DESIGN NOTES

1. ALL CONSTRUCTION SHALL BE PROVIDED IN ACCORDANCE WITH IBC 2018, 05HA, AISC 360, AISI 100, ASCE 7-16, AW5D 1.3 CODES AND ALL APPLICABLE LOCAL REQUIREMENTS.

2. BASE CONNECTIONS SHALL BE PROVIDED AS SHOWN ON FOUNDATION DETAILS SHEET.

3. ALL MATERIALS IDENTIFIED BY MANUFACTURER NAME MAY BE SUBSTITUTED WITH MATERIAL EQUAL OR EXCEEDING ORIGINAL

4. ALL SHOP CONNECTIONS SHALL BE WELDED CONNECTIONS. 5. ALL FIELD CONNECTIONS SHALL BE #12X1" SDS (ESR-2196 OR EQ).

6. STEEL SHEATHING SHALL BE 29GA, CORRUGATED GALV.

OR PAINTED STEEL - MAIN RIB HT. 3/4" (FY=BOKSI) OR EQ. 7. ALL STRUCTURAL LIGHT GAUGE TUBING AND CHANNELS SHALL BE GRADE 50 STEEL

8. STRUCTURAL TUBE T.S2 1/2"X2 1/2" - 14GA. IS EQUIVALENT TO TS2 1/4"X2 1/4" - 12GA AND EITHER ONE MAY BE USED IN LIEU OF THE OTHER.

9. ALL DESIGN CRITERIA MUST BE INCREASED TO THE NEXT HIGHER INCREMENT BASED ON THE TABLES ON PAGE 4. NO INTERPOLATION IS ALLOWED.

| DESIGN | CRITERIA |
|--------|----------|
| 101011 | UNILINIA |

PREVAILING CODE.

1

2

3

.4.

5.

IBC 2018 USE GROUP: U (CARPORTS, BARNS) RISK CATEGORY DEAD LOAD (D) D = 4 PSFROOF LIME/SNOW LOAD (Lr) Lr = 20 - 61 PSF(AS PER SNOW LOAD SEE TABLE 4) SNOW LOAD (S) GROUND SNOW LOAD Pg = 20 - 90 PSF IMPORTANCE FACTOR 15 = 0.8 THERMAL FACTOR Ct = 12EXPOSURE FACTOR Ce = 1.0 ROOF SLOPE FACTOR C5 = 1.0 WIND LOAD (W) BASIC WIND SPEED YULT = 105 - 180 MPH EXPOSURE C SEISMIC LOAD (E) DESIGN CATEGORY D INIPORTANCE FACTOR le = 1.00