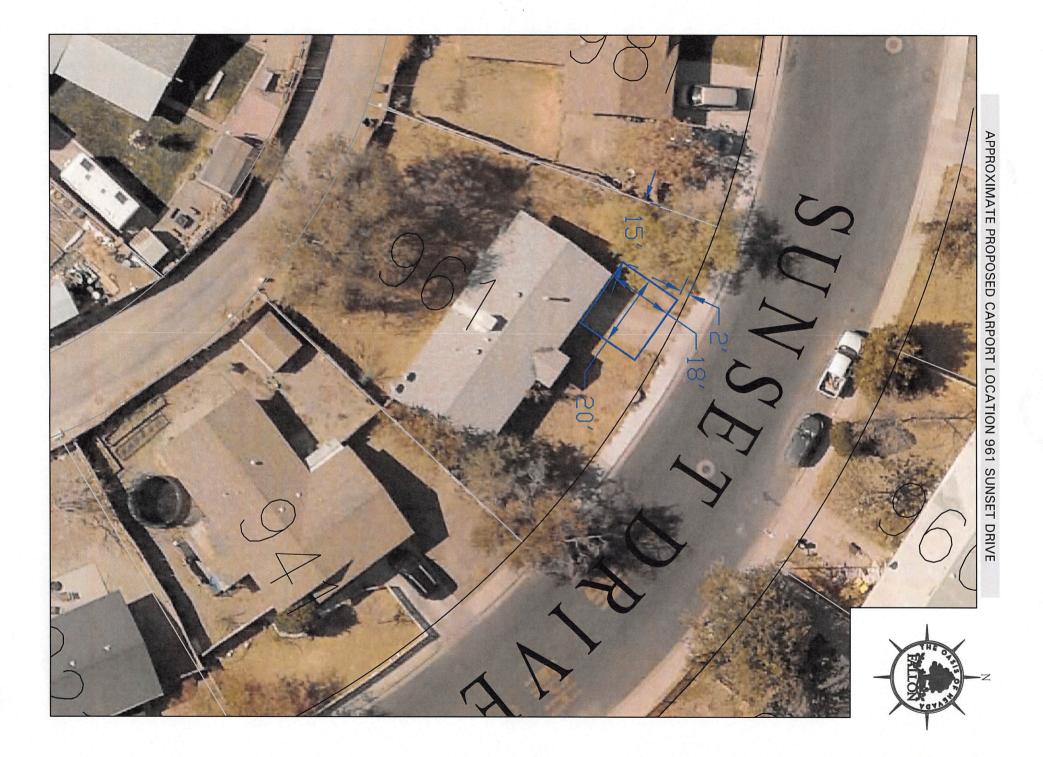

Elizabeth Cummerow explained that she purchased a new car and would like to protect it with a carport.

Board Member Scholz confirmed that, according to the application, the carport would sit to the right of the driveway as we are looking at the front of the house and would be within the square on the drawing that was submitted with the application.

Board Member Casey confirmed that the design of the carport would be open - not fully enclosed.

Mr. Cummerow replied affirmatively; it would be open.

Board Member Casey asked how close this carport would be to the side fence. According to the drawing, it looks like it is somewhat inline with the house.

Mr. Cummerow stated that it would probably be 4-6 feet from the fence.

Board Member Casey asked if the carport would be no closer to the fence than the house.

Mr. Cummerow advised that it would probably be about 4 feet from the fence.

City Engineer Zimney stated that was new information to him. He would have to evaluate it. From the drawing, it lined up with the side of the house so only a front variance would have been necessary.

Chairman Beach stated that he did not think the carport would line up with the side of the house, it would have to extend further to the side. He looked at the site and thought the carport was going over the driveway.

Mr. Cummerow explained that the carport would cover the driveway plus an extended area to the side.

Board Member Casey was concerned if the carport encroached into the side setback; the application and notices did not include a request to encroach on a side setback. He also agreed with Chairman Beach and saw many carports in the neighborhood, so it was not unusual.

City Engineer Zimney stated that he would need to evaluate this request further; he did not know how far into the side setback the proposed carport would encroach. From the submitted drawing, it was his understanding that the carport would line up with the side of the house. He apologized that he did not have that information.

Ken Tedford

MAYOR

On November 17, 2020 I met with Mr. Craig Buell at Elizabeth Cummerrow's home at 961 Sunset Drive. Mr. Buell clarified where he would like to install the carport and I measured the setbacks. I have determined that the proposed carport will encroach 18 feet into the 20 foot front setback, but will not encroach on the 10 foot side setback. Please see the attached diagram depicting the location of the proposed carport.