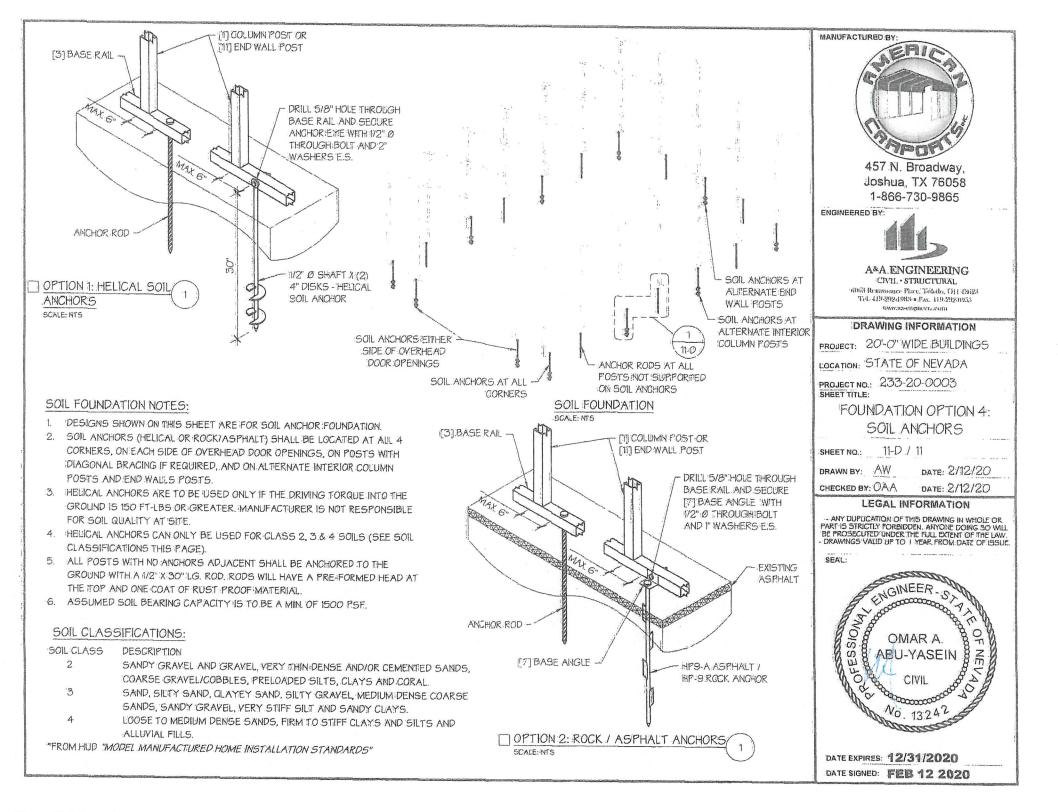

# REGULAR / A-FRAME 20'-0" WIDE CARPORT STYLE BUILDINGS

### DESIGN NOTES

1. ALL CONSTRUCTION SHALL BE PROVIDED IN ACCORDANCE WITH IBC 2018, 05HA, AISC 360, AISI 100, ASCE 7-16, AW5D 1.3 CODES AND ALL APPLICABLE LOCAL REQUIREMENTS.

2. BASE CONNECTIONS SHALL BE PROVIDED AS SHOWN ON FOUNDATION DETAILS SHEET.

3. ALL MATERIALS IDENTIFIED BY MANUFACTURER NAME MAY BE SUBSTITUTED WITH MATERIAL EQUAL OR EXCEEDING ORIGINAL

4. ALL SHOP CONNECTIONS SHALL BE WELDED CONNECTIONS. 5. ALL FIELD CONNECTIONS SHALL BE #12X1" SDS (ESR-2196 OR EQ).

6. STEEL SHEATHING SHALL BE 29GA, CORRUGATED GALV.

OR PAINTED STEEL - MAIN RIB HT. 3/4" (FY=BOKSI) OR EQ. 7. ALL STRUCTURAL LIGHT GAUGE TUBING AND CHANNELS SHALL BE GRADE 50 STEEL

8. STRUCTURAL TUBE T.S2 1/2"X2 1/2" - 14GA. IS EQUIVALENT TO TS2 1/4"X2 1/4" - 12GA AND EITHER ONE MAY BE USED IN LIEU OF THE OTHER.