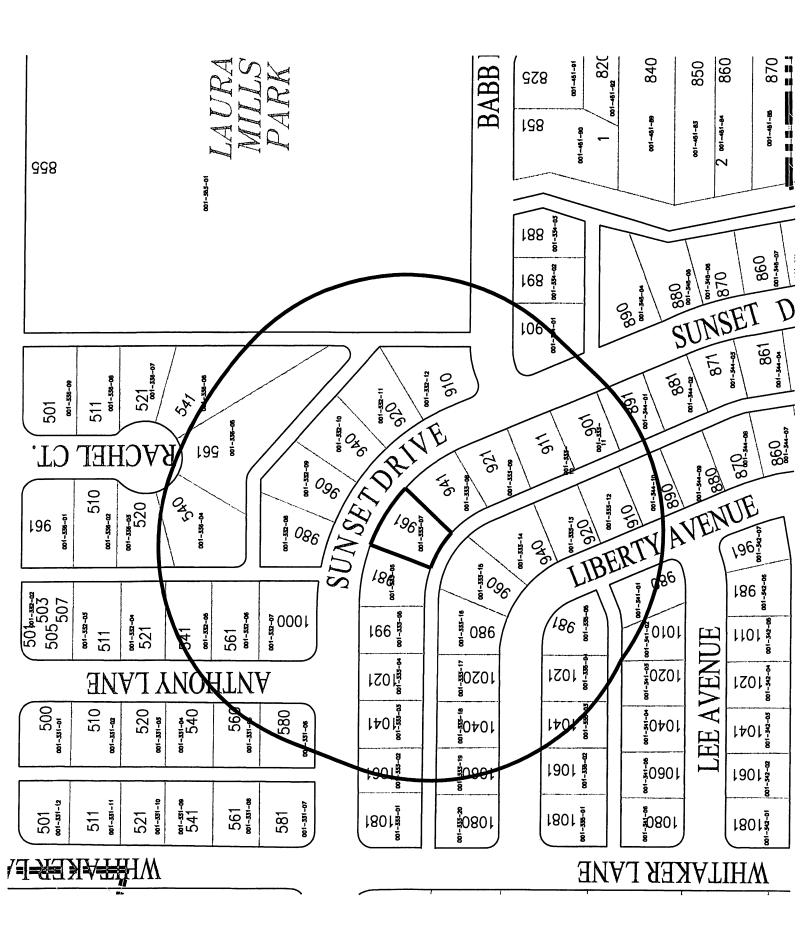

- 1. Certification of compliance with posting requirements.
- 2. Public Comments: General in nature, not relative to any agenda items. No action may be taken on a matter raised under this item until the matter itself has been specifically included on an agenda as an item upon which action may be taken. (For discussion only)
- 3. Consideration and possible approval of Board of Adjustment meeting minutes for November 16, 2020.
- 4. Consideration and possible approval of an application by Elizabeth Cummerow, 961 Sunset Drive (APN #001-333-07), for a variance in an R-1 zone to encroach approximately 18 feet into the 20-foot front setbacks in order to install a metal carport. (For possible action)
- 5. Public Comments. (For discussion only)

# Consideration and possible approval of an application by Elizabeth Cummerow, 961 Sunset Drive (APN #001-333-07), for a variance in an R-1 zone to encroach approximately 18 feet into the 20-foot front setback in order to install a metal carport

City Engineer Zimney stated that was new information to him. He would have to evaluate it. From the drawing, it lined up with the side of the house so only a front variance would have been necessary.

Chairman Beach stated that he did not think the carport would line up with the side of the house, it would have to extend further to the side. He looked at the site and thought the carport was going over the driveway.

City Engineer Zimney stated that he would need to evaluate this request further; he did not know how far into the side setback the proposed carport would encroach. From the submitted drawing, it was his understanding that the carport would line up with the side of the house. He apologized that he did not have that information.

Ken Tedford

MAYOR

On November 17, 2020 I met with Mr. Craig Buell at Elizabeth Cummerrow's home at 961 Sunset Drive. Mr. Buell clarified where he would like to install the carport and I measured the setbacks. I have determined that the proposed carport will encroach 18 feet into the 20 foot front setback, but will not encroach on the 10 foot side setback. Please see the attached diagram depicting the location of the proposed carport.