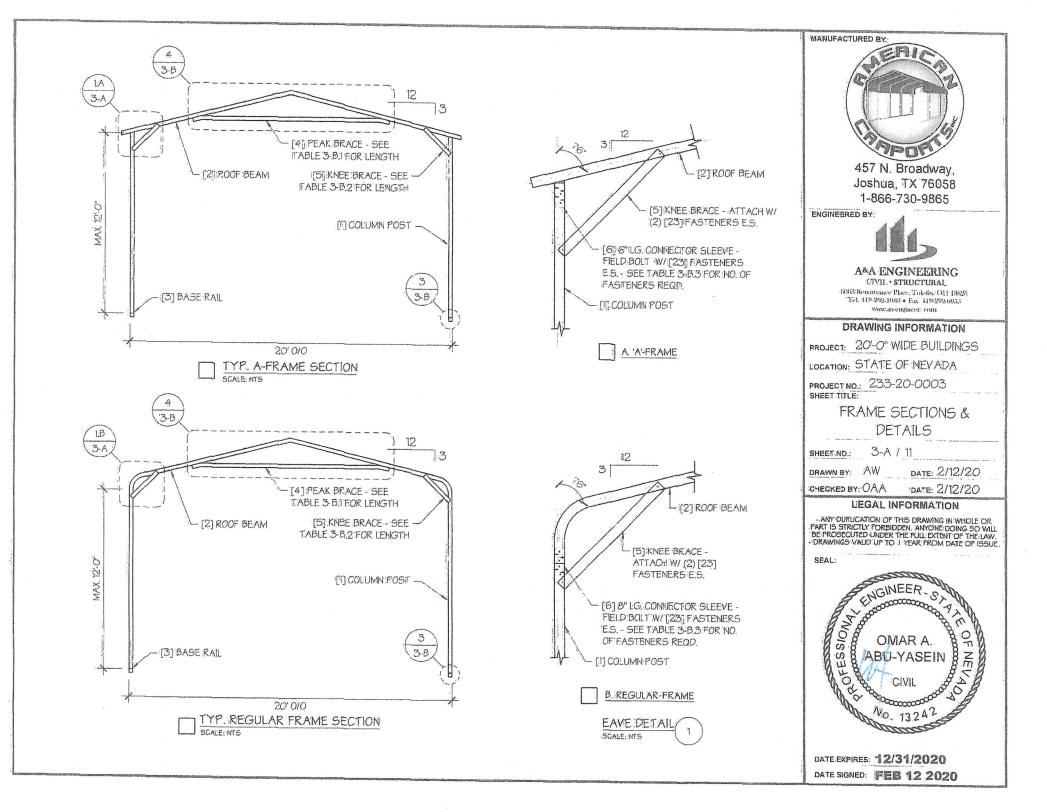

# REGULAR / A-FRAME 20'-0" WIDE CARPORT STYLE BUILDINGS

### DESIGN NOTES

1. ALL CONSTRUCTION SHALL BE PROVIDED IN ACCORDANCE WITH IBC 2018, 05HA, AISC 360, AISI 100, ASCE 7-16, AW5D 1.3 CODES AND ALL APPLICABLE LOCAL REQUIREMENTS.

2. BASE CONNECTIONS SHALL BE PROVIDED AS SHOWN ON FOUNDATION DETAILS SHEET.

3. ALL MATERIALS IDENTIFIED BY MANUFACTURER NAME MAY BE SUBSTITUTED WITH MATERIAL EQUAL OR EXCEEDING ORIGINAL

4. ALL SHOP CONNECTIONS SHALL BE WELDED CONNECTIONS. 5. ALL FIELD CONNECTIONS SHALL BE #12X1" SDS (ESR-2196 OR EQ).

6. STEEL SHEATHING SHALL BE 29GA, CORRUGATED GALV.

OR PAINTED STEEL - MAIN RIB HT. 3/4" (FY=BOKSI) OR EQ. 7. ALL STRUCTURAL LIGHT GAUGE TUBING AND CHANNELS SHALL BE GRADE 50 STEEL

8. STRUCTURAL TUBE T.S2 1/2"X2 1/2" - 14GA. IS EQUIVALENT TO TS2 1/4"X2 1/4" - 12GA AND EITHER ONE MAY BE USED IN LIEU OF THE OTHER.

9. ALL DESIGN CRITERIA MUST BE INCREASED TO THE NEXT HIGHER INCREMENT BASED ON THE TABLES ON PAGE 4. NO INTERPOLATION IS ALLOWED.

| DESIGN | CRITERIA |
|--------|----------|
| 101011 | UNILINIA |

PREVAILING CODE.

1

2

3

.4.

5.

IBC 2018 USE GROUP: U (CARPORTS, BARNS) RISK CATEGORY DEAD LOAD (D) D = 4 PSFROOF LIME/SNOW LOAD (Lr) Lr = 20 - 61 PSF(AS PER SNOW LOAD SEE TABLE 4) SNOW LOAD (S) GROUND SNOW LOAD Pg = 20 - 90 PSF IMPORTANCE FACTOR 15 = 0.8 THERMAL FACTOR Ct = 12EXPOSURE FACTOR Ce = 1.0 ROOF SLOPE FACTOR C5 = 1.0 WIND LOAD (W) BASIC WIND SPEED YULT = 105 - 180 MPH EXPOSURE C SEISMIC LOAD (E) DESIGN CATEGORY D INIPORTANCE FACTOR le = 1.00

DRAWING INDEX

SCHEDULES & MEMBER -

SPACING SCHEDULES -

SHEATHING OPTIONS

SIDE WALL FRAMING

& OPENINGS

END WALL FRAMING

& OPENINGS

& ENCLOSURE NOTES

PURLIN & GIRT SCHEDULES

CORNER BRACING DETAILS

FOUNDATION OPTIONS

OPTIONAL LEAN-TO ADDITION -----

FRAME SECTIONS & DETAILS -----

COVER SHEET

SECTIONS