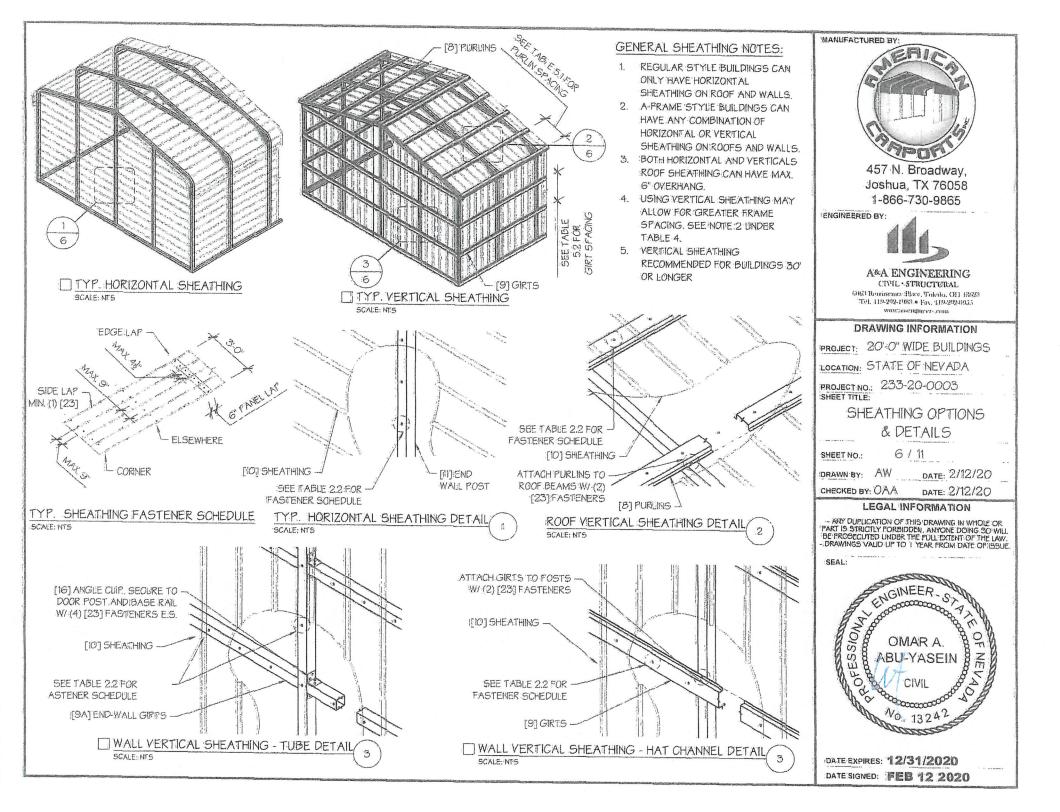

# REGULAR / A-FRAME 20'-0" WIDE CARPORT STYLE BUILDINGS

### DESIGN NOTES

1. ALL CONSTRUCTION SHALL BE PROVIDED IN ACCORDANCE WITH IBC 2018, 05HA, AISC 360, AISI 100, ASCE 7-16, AW5D 1.3 CODES AND ALL APPLICABLE LOCAL REQUIREMENTS.

2. BASE CONNECTIONS SHALL BE PROVIDED AS SHOWN ON FOUNDATION DETAILS SHEET.

3. ALL MATERIALS IDENTIFIED BY MANUFACTURER NAME MAY BE SUBSTITUTED WITH MATERIAL EQUAL OR EXCEEDING ORIGINAL

4. ALL SHOP CONNECTIONS SHALL BE WELDED CONNECTIONS. 5. ALL FIELD CONNECTIONS SHALL BE #12X1" SDS (ESR-2196 OR EQ).

6. STEEL SHEATHING SHALL BE 29GA, CORRUGATED GALV.

OR PAINTED STEEL - MAIN RIB HT. 3/4" (FY=BOKSI) OR EQ. 7. ALL STRUCTURAL LIGHT GAUGE TUBING AND CHANNELS SHALL BE GRADE 50 STEEL

8. STRUCTURAL TUBE T.S2 1/2"X2 1/2" - 14GA. IS EQUIVALENT TO TS2 1/4"X2 1/4" - 12GA AND EITHER ONE MAY BE USED IN LIEU OF THE OTHER.