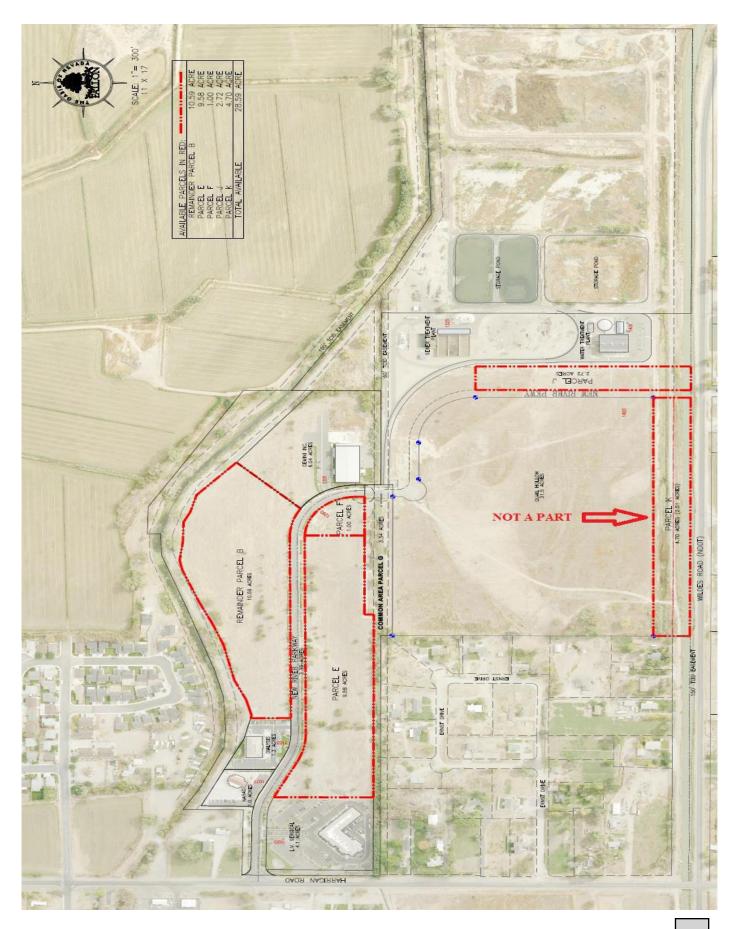

Volume Cap to the Nevada Rural Housing authority; and other matters related thereto. (**For possible action**)

- 8. Consideration and possible action to approve the contract for the purchase of City owned property, commonly known as 1290 New River Parkway, Fallon, Nevada (Churchill County Assessor's Parcel No.: 001-781-09) to Ivy Land LLC in the amount of sixty-five thousand dollars (\$65,000) and for other matters properly related thereto. (For possible action)
- Consideration and possible action to approve an agreement with Precision Ice Rinks of Concord, NC, for a three-month rental of a 40' x 100' ice-skating rink, in the amount of One Hundred Sixty-One Thousand Three Hundred Fifty Dollars (\$161,350.00). (For possible action)
- **10.** Public Comments (**For discussion only**)
- 11. Council and Staff Reports (For discussion only)
- 12. Executive Session (Closed)