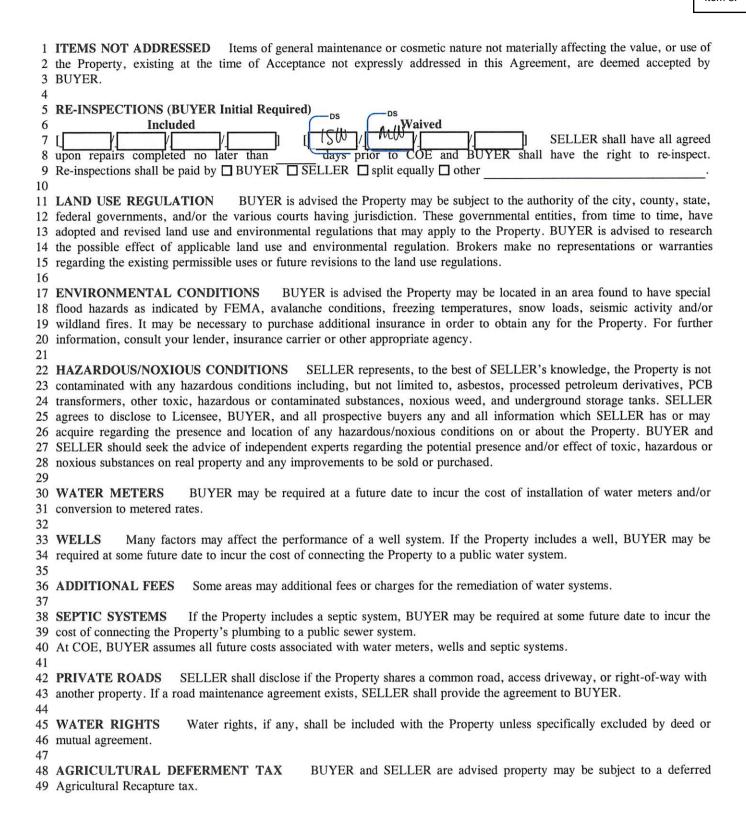

Volume Cap to the Nevada Rural Housing authority; and other matters related thereto. (**For possible action**)

- 8. Consideration and possible action to approve the contract for the purchase of City owned property, commonly known as 1290 New River Parkway, Fallon, Nevada (Churchill County Assessor's Parcel No.: 001-781-09) to Ivy Land LLC in the amount of sixty-five thousand dollars (\$65,000) and for other matters properly related thereto. (For possible action)
- Consideration and possible action to approve an agreement with Precision Ice Rinks of Concord, NC, for a three-month rental of a 40' x 100' ice-skating rink, in the amount of One Hundred Sixty-One Thousand Three Hundred Fifty Dollars (\$161,350.00). (For possible action)
- **10.** Public Comments (**For discussion only**)
- 11. Council and Staff Reports (For discussion only)
- 12. Executive Session (Closed)