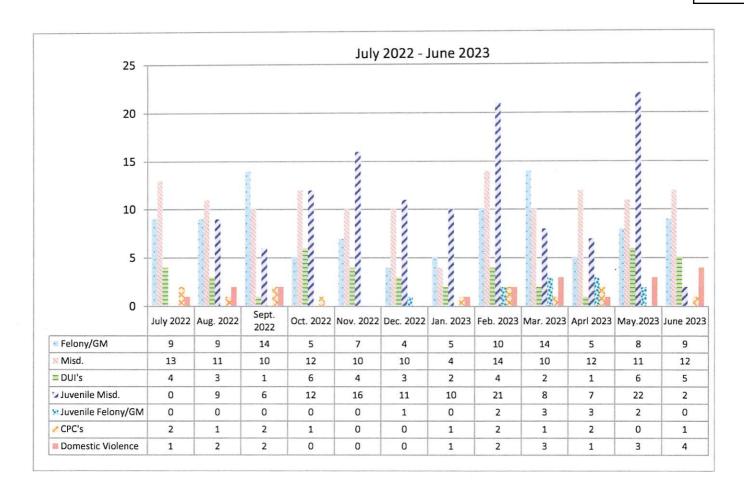

## **BREAKDOWN OF ARRESTS**

During the month of August, the Police Department had forty-eight (48) total arrests:

- Of the eight (8) felony arrests, all were felony warrant arrests.
- There were two (2) gross misdemeanor arrests.
- Of the eighteen (18) misdemeanor arrests, thirteen (13) were misdemeanor warrant arrests.
- There were twelve (12) juvenile arrests, all were misdemeanors.