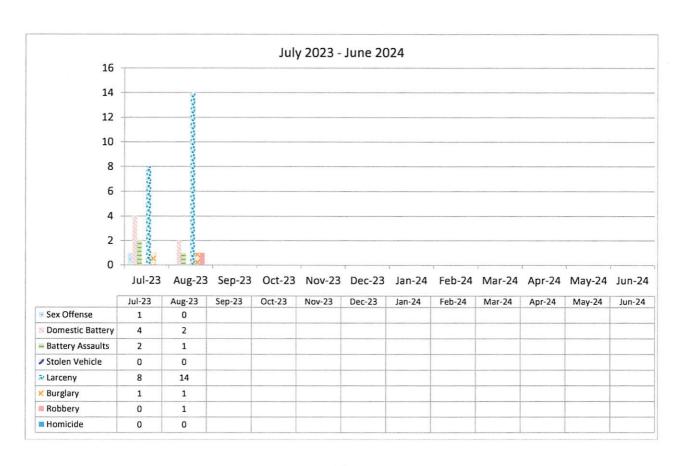

.
OCCUPANCY: 50 PEOPLE
PER FIRE MARSHAL
\*OWNER TO LIMIT LOUNGE AREA TO 15
PEOPLE BY SQUARE FOOTAGE.





# **CITY OF FALLON**

## REQUEST FOR COUNCIL ACTION

DATE SUBMITTED: September 6, 2023 AGENDA DATE: September 19, 2023

TO: The Honorable City Council

FROM: Ronald D. Wenger, Chief of Police

AGENDA ITEM TITLE: Fallon Police Department Monthly Report for August 2023 (For

discussion only)

TYPE OF ACTION REQUESTED:

Resolution Ordinance

Formal Action/Motion (X) Other – Discussion Only

POSSIBLE COUNCIL ACTION: For Review Only

DISCUSSION: (Attachment, if necessary)

FISCAL IMPACT: None

FUNDING SOURCE: N/A.

PREPARED BY: Emily Rasmussen

PRESENTED TO COUNCIL BY: Chief Ron Wenger

# MONTHLY ACTIVITY REPORT



August 2023

# Calls for Service / Total Incidents Reported

Item 6.













-3-





#### **Traffic Accidents**





#### **Animal Shelter Services**







# **Activity Report for August 2023**

| Total Service Hours             | 126.0      |  |  |
|---------------------------------|------------|--|--|
| Training Hours                  | 4          |  |  |
| Helping Hand Contacts           | 25         |  |  |
| School Visits                   | 2          |  |  |
| Other Assignments: Helping Hand | 31.0 hours |  |  |
|                                 |            |  |  |

## Fallon Police Department Activities / Special Events August 2023

#### **ASSISTANCE**

During the month of August, we provided one (1) hotel room.

#### **INDOCTRINATION**

During the month of August, there were no (0) indoctrinations at NAS Fallon.

#### **VOLUNTEERS IN POLICE SERVIC