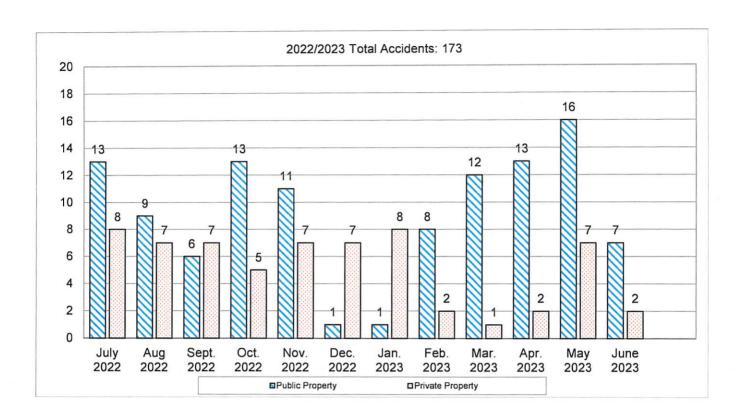

WNER TO LIMIT LOUNGE AREA TO 15
PEOPLE BY SQUARE FOOTAGE.





# **CITY OF FALLON**

## REQUEST FOR COUNCIL ACTION

DATE SUBMITTED: September 6, 2023 AGENDA DATE: September 19, 2023

TO: The Honorable City Council

FROM: Ronald D. Wenger, Chief of Police

AGENDA ITEM TITLE: Fallon Police Department Monthly Report for August 2023 (For

discussion only)

TYPE OF ACTION REQUESTED:

Resolution Ordinance

Formal Action/Motion (X) Other – Discussion Only

POSSIBLE COUNCIL ACTION: For Review Only

DISCUSSION: (Attachment, if necessary)

FISCAL IMPACT: None

FUNDING SOURCE: N/A.

PREPARED BY: Emily Rasmussen

PRESENTED TO COUNCIL BY: Chief Ron Wenger

# MONTHLY ACTIVITY REPORT



August 2023

# Calls for Service / Total Incidents Reported

Item 6.













-3-





#### **Traffic Accidents**





#### **Animal Shelter Services**







# **Activity Report for August 2023**

| Total Service Hours             | 126.0      |  |  |
|---------------------------------|------------|--|--|
| Training Hours                  | 4          |  |  |
| Helping Hand Contacts           | 25         |  |  |
| School Visits                   | 2          |  |  |
| Other Assignments: Helping Hand | 31.0 hours |  |  |
|                                 |            |  |  |

## Fallon Police Department Activities / Special Events August 2023

#### **ASSISTANCE**

During the month of August, we provided one (1) hotel room.

#### **INDOCTRINATION**

During the month of August, there were no (0) indoctrinations at NAS Fallon.

#### **VOLUNTEERS IN POLICE SERVICES**

August 2023 the Fallon Police VIPS vo