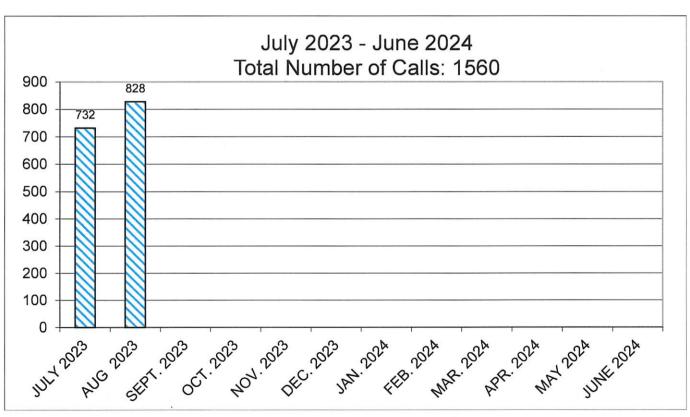

S.F.
OCCUPANCY: 50 PEOPLE
PER FIRE MARSHAL
\*OWNER TO LIMIT LOUNGE AREA TO 15
PEOPLE BY SQUARE FOOTAGE.





# **CITY OF FALLON**

## REQUEST FOR COUNCIL ACTION

DATE SUBMITTED: September 6, 2023 AGENDA DATE: September 19, 2023

TO: The Honorable City Council

FROM: Ronald D. Wenger, Chief of Police

AGENDA ITEM TITLE: Fallon Police Department Monthly Report for August 2023 (For

discussion only)

TYPE OF ACTION REQUESTED:

Resolution Ordinance

Formal Action/Motion (X) Other – Discussion Only

POSSIBLE COUNCIL ACTION: For Review Only

DISCUSSION: (Attachment, if necessary)

FISCAL IMPACT: None

FUNDING SOURCE: N/A.

PREPARED BY: Emily Rasmussen

PRESENTED TO COUNCIL BY: Chief Ron Wenger

# MONTHLY ACTIVITY REPORT



August 2023

# Calls for Service / Total Incidents Reported

Item 6.













-3-





#### **Traffic Accidents**





#### **Animal Shelter Services**







# **Activity Report for August 2023**

| Total Service Hours             | 126.0      |  |  |
|---------------------------------|------------|--|--|
| Training Hours                  | 4          |  |  |
| Helping Hand Contacts           | 25         |  |  |
| School Visits                   | 2          |  |  |
| Other Assignments: Helping Hand | 31.0 hours |  |  |
|                                 |            |  |  |

## Fallon Police Department Activities / Special Events August 2023

#### **ASSISTANCE**

During the month of August, we provided one (1) hotel room.

#### **INDOCTRINATION**

During the month of August, there were no (0) indoctrinations at NAS Fallon.

#### **VOLUNTEERS IN POLICE SE