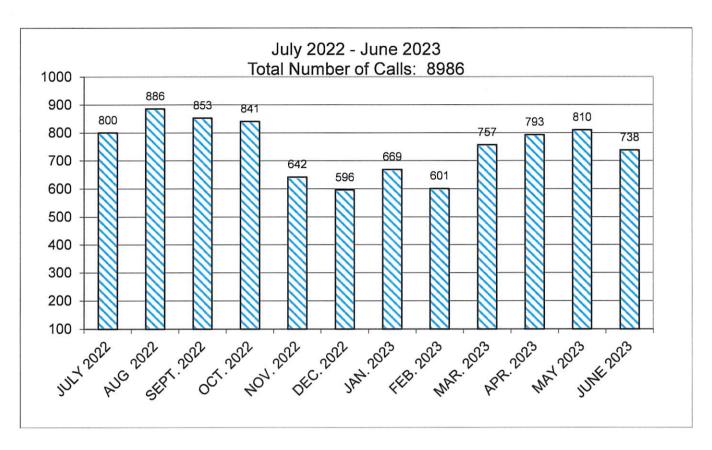

76 S.F.
OCCUPANCY: 50 PEOPLE
PER FIRE MARSHAL
\*OWNER TO LIMIT LOUNGE AREA TO 15
PEOPLE BY SQUARE FOOTAGE.





# **CITY OF FALLON**

## REQUEST FOR COUNCIL ACTION

DATE SUBMITTED: September 6, 2023 AGENDA DATE: September 19, 2023

TO: The Honorable City Council

FROM: Ronald D. Wenger, Chief of Police

AGENDA ITEM TITLE: Fallon Police Department Monthly Report for August 2023 (For

discussion only)

TYPE OF ACTION REQUESTED:

Resolution Ordinance

Formal Action/Motion (X) Other – Discussion Only

POSSIBLE COUNCIL ACTION: For Review Only

DISCUSSION: (Attachment, if necessary)

FISCAL IMPACT: None

FUNDING SOURCE: N/A.

PREPARED BY: Emily Rasmussen

PRESENTED TO COUNCIL BY: Chief Ron Wenger

# MONTHLY ACTIVITY REPORT



August 2023

# Calls for Service / Total Incidents Reported

Item 6.













-3-





#### **Traffic Accidents**





#### **Animal Shelter Services**







# **Activity Report for August 2023**

| Total Service Hours             | 126.0      |  |  |
|---------------------------------|------------|--|--|
| Training Hours                  | 4          |  |  |
| Helping Hand Contacts           | 25         |  |  |
| School Visits                   | 2          |  |  |
| Other Assignments: Helping Hand | 31.0 hours |  |  |
|                                 |            |  |  |

## Fallon Police Department Activities / Special Events August 2023

#### **ASSISTANCE**

During the month of August, we provided one (1) hotel room.

#### **INDOCTRINATION**

During the month of August, there were no (0) indoctrinations at NAS Fallon.

#### **VOLUNTEERS IN POLICE