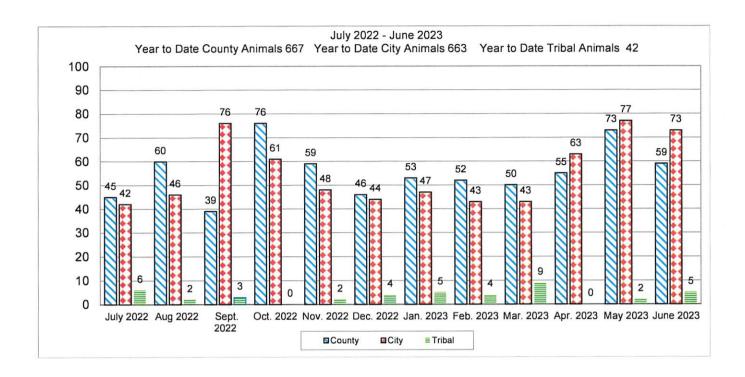

BY SQUARE FOOTAGE.





# **CITY OF FALLON**

## REQUEST FOR COUNCIL ACTION

DATE SUBMITTED: September 6, 2023 AGENDA DATE: September 19, 2023

TO: The Honorable City Council

FROM: Ronald D. Wenger, Chief of Police

AGENDA ITEM TITLE: Fallon Police Department Monthly Report for August 2023 (For

discussion only)

TYPE OF ACTION REQUESTED:

Resolution Ordinance

Formal Action/Motion (X) Other – Discussion Only

POSSIBLE COUNCIL ACTION: For Review Only

DISCUSSION: (Attachment, if necessary)

FISCAL IMPACT: None

FUNDING SOURCE: N/A.

PREPARED BY: Emily Rasmussen

PRESENTED TO COUNCIL BY: Chief Ron Wenger

# MONTHLY ACTIVITY REPORT



August 2023

# Calls for Service / Total Incidents Reported

Item 6.













-3-





#### **Traffic Accidents**





#### **Animal Shelter Services**







# **Activity Report for August 2023**

| Total Service Hours             | 126.0      |  |  |
|---------------------------------|------------|--|--|
| Training Hours                  | 4          |  |  |
| Helping Hand Contacts           | 25         |  |  |
| School Visits                   | 2          |  |  |
| Other Assignments: Helping Hand | 31.0 hours |  |  |
|                                 |            |  |  |

## Fallon Police Department Activities / Special Events August 2023

#### **ASSISTANCE**

During the month of August, we provided one (1) hotel room.

#### **INDOCTRINATION**

During the month of August, there were no (0) indoctrinations at NAS Fallon.

#### **VOLUNTEERS IN POLICE SERVICES**

August 2023 the Fallon Police VIPS volunteered one hundred twenty-six (126)