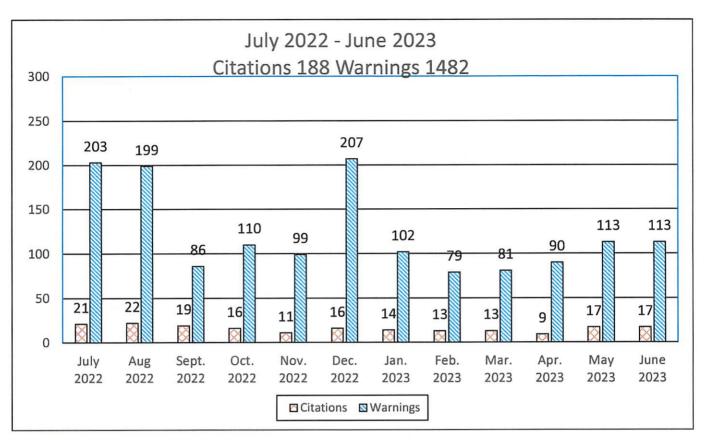

: 50 PEOPLE
PER FIRE MARSHAL
\*OWNER TO LIMIT LOUNGE AREA TO 15
PEOPLE BY SQUARE FOOTAGE.





# **CITY OF FALLON**

## REQUEST FOR COUNCIL ACTION

DATE SUBMITTED: September 6, 2023 AGENDA DATE: September 19, 2023

TO: The Honorable City Council

FROM: Ronald D. Wenger, Chief of Police

AGENDA ITEM TITLE: Fallon Police Department Monthly Report for August 2023 (For

discussion only)

TYPE OF ACTION REQUESTED:

Resolution Ordinance

Formal Action/Motion (X) Other – Discussion Only

POSSIBLE COUNCIL ACTION: For Review Only

DISCUSSION: (Attachment, if necessary)

FISCAL IMPACT: None

FUNDING SOURCE: N/A.

PREPARED BY: Emily Rasmussen

PRESENTED TO COUNCIL BY: Chief Ron Wenger

# MONTHLY ACTIVITY REPORT



August 2023

# Calls for Service / Total Incidents Reported

Item 6.













-3-





#### **Traffic Accidents**





#### **Animal Shelter Services**







# **Activity Report for August 2023**

| Total Service Hours             | 126.0      |  |  |
|---------------------------------|------------|--|--|
| Training Hours                  | 4          |  |  |
| Helping Hand Contacts           | 25         |  |  |
| School Visits                   | 2          |  |  |
| Other Assignments: Helping Hand | 31.0 hours |  |  |
|                                 |            |  |  |

## Fallon Police Department Activities / Special Events August 2023

#### **ASSISTANCE**

During the month of August, we provided one (1) hotel room.

#### **INDOCTRINATION**

During the month of August, there were no (0) indoctrinations at NAS Fallon.

#### **VOLUNTEERS IN POLICE SERVICES**

Augus