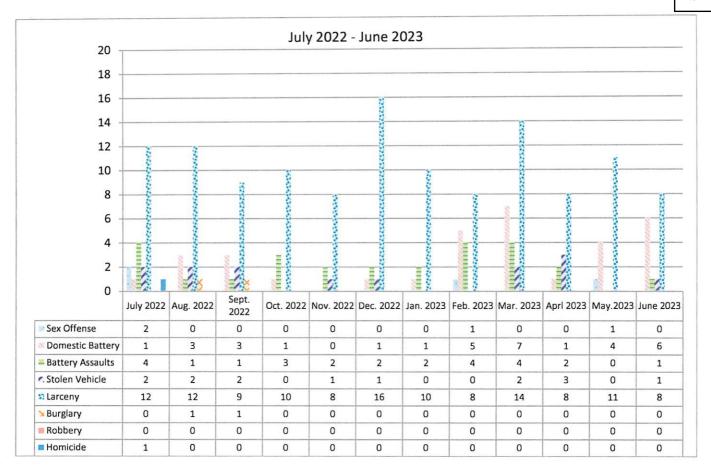

.F.
OCCUPANCY: 50 PEOPLE
PER FIRE MARSHAL
\*OWNER TO LIMIT LOUNGE AREA TO 15
PEOPLE BY SQUARE FOOTAGE.





# **CITY OF FALLON**

## REQUEST FOR COUNCIL ACTION

DATE SUBMITTED: September 6, 2023 AGENDA DATE: September 19, 2023

TO: The Honorable City Council

FROM: Ronald D. Wenger, Chief of Police

AGENDA ITEM TITLE: Fallon Police Department Monthly Report for August 2023 (For

discussion only)

TYPE OF ACTION REQUESTED:

Resolution Ordinance

Formal Action/Motion (X) Other – Discussion Only

POSSIBLE COUNCIL ACTION: For Review Only

DISCUSSION: (Attachment, if necessary)

FISCAL IMPACT: None

FUNDING SOURCE: N/A.

PREPARED BY: Emily Rasmussen

PRESENTED TO COUNCIL BY: Chief Ron Wenger

# MONTHLY ACTIVITY REPORT



August 2023

# Calls for Service / Total Incidents Reported

Item 6.













-3-





#### **Traffic Accidents**





#### **Animal Shelter Services**







# **Activity Report for August 2023**

| Total Service Hours             | 126.0      |  |  |
|---------------------------------|------------|--|--|
| Training Hours                  | 4          |  |  |
| Helping Hand Contacts           | 25         |  |  |
| School Visits                   | 2          |  |  |
| Other Assignments: Helping Hand | 31.0 hours |  |  |
|                                 |            |  |  |

## Fallon Police Department Activities / Special Events August 2023

#### **ASSISTANCE**

During the month of August, we provided one (1) hotel room.

#### **INDOCTRINATION**

During the month of August, there were no (0) indoctrinations at NAS Fallon.

#### **VOLUNTEERS IN POLICE SERV