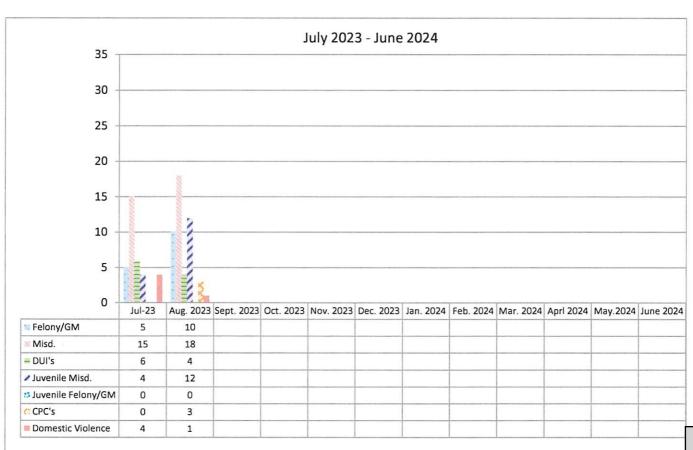

## **BREAKDOWN OF ARRESTS**

During the month of August, the Police Department had forty-eight (48) total arrests:

- Of the eight (8) felony arrests, all were felony warrant arrests.
- There were two (2) gross misdemeanor arrests.
- Of the eighteen (18) misdemeanor arrests, thirteen (13) were misdemeanor warrant arrests.
- There were twelve (12) juvenile arrests, all were misdemeanors.