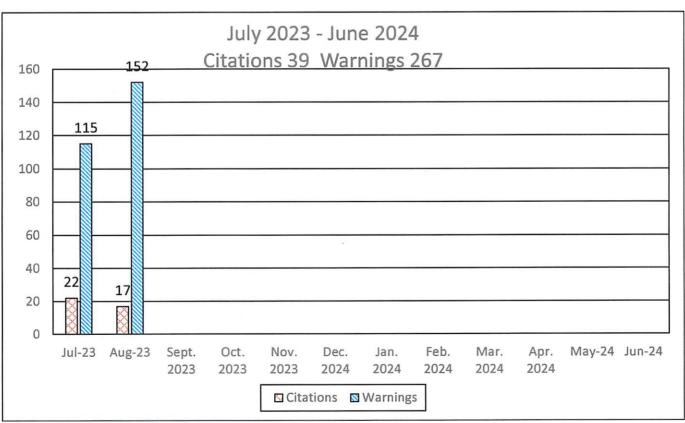

50 PEOPLE
PER FIRE MARSHAL
\*OWNER TO LIMIT LOUNGE AREA TO 15
PEOPLE BY SQUARE FOOTAGE.





# **CITY OF FALLON**

## REQUEST FOR COUNCIL ACTION

DATE SUBMITTED: September 6, 2023 AGENDA DATE: September 19, 2023

TO: The Honorable City Council

FROM: Ronald D. Wenger, Chief of Police

AGENDA ITEM TITLE: Fallon Police Department Monthly Report for August 2023 (For

discussion only)

TYPE OF ACTION REQUESTED:

Resolution Ordinance

Formal Action/Motion (X) Other – Discussion Only

POSSIBLE COUNCIL ACTION: For Review Only

DISCUSSION: (Attachment, if necessary)

FISCAL IMPACT: None

FUNDING SOURCE: N/A.

PREPARED BY: Emily Rasmussen

PRESENTED TO COUNCIL BY: Chief Ron Wenger

# MONTHLY ACTIVITY REPORT



August 2023

# Calls for Service / Total Incidents Reported

Item 6.













-3-





#### **Traffic Accidents**





#### **Animal Shelter Services**







# **Activity Report for August 2023**

| Total Service Hours             | 126.0      |  |  |
|---------------------------------|------------|--|--|
| Training Hours                  | 4          |  |  |
| Helping Hand Contacts           | 25         |  |  |
| School Visits                   | 2          |  |  |
| Other Assignments: Helping Hand | 31.0 hours |  |  |
|                                 |            |  |  |

## Fallon Police Department Activities / Special Events August 2023

#### **ASSISTANCE**

During the month of August, we provided one (1) hotel room.

#### **INDOCTRINATION**

During the month of August, there were no (0) indoctrinations at NAS Fallon.

#### **VOLUNTEERS IN POLICE SERVICES**

August