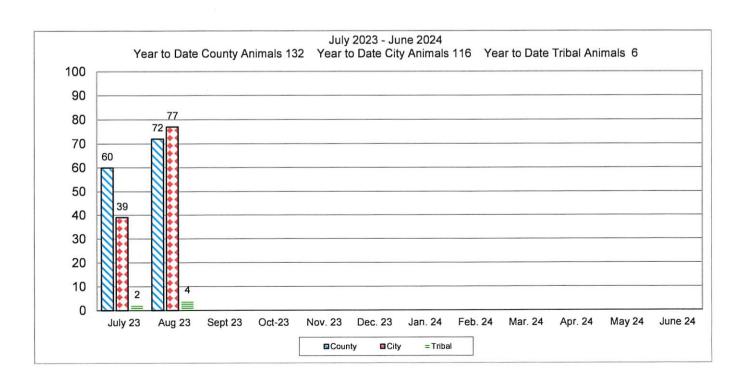

Y SQUARE FOOTAGE.





# **CITY OF FALLON**

## REQUEST FOR COUNCIL ACTION

DATE SUBMITTED: September 6, 2023 AGENDA DATE: September 19, 2023

TO: The Honorable City Council

FROM: Ronald D. Wenger, Chief of Police

AGENDA ITEM TITLE: Fallon Police Department Monthly Report for August 2023 (For

discussion only)

TYPE OF ACTION REQUESTED:

Resolution Ordinance

Formal Action/Motion (X) Other – Discussion Only

POSSIBLE COUNCIL ACTION: For Review Only

DISCUSSION: (Attachment, if necessary)

FISCAL IMPACT: None

FUNDING SOURCE: N/A.

PREPARED BY: Emily Rasmussen

PRESENTED TO COUNCIL BY: Chief Ron Wenger

# MONTHLY ACTIVITY REPORT



August 2023

# Calls for Service / Total Incidents Reported

Item 6.













-3-





#### **Traffic Accidents**





#### **Animal Shelter Services**







# **Activity Report for August 2023**

| Total Service Hours             | 126.0      |  |  |
|---------------------------------|------------|--|--|
| Training Hours                  | 4          |  |  |
| Helping Hand Contacts           | 25         |  |  |
| School Visits                   | 2          |  |  |
| Other Assignments: Helping Hand | 31.0 hours |  |  |
|                                 |            |  |  |

## Fallon Police Department Activities / Special Events August 2023

#### **ASSISTANCE**

During the month of August, we provided one (1) hotel room.

#### **INDOCTRINATION**

During the month of August, there were no (0) indoctrinations at NAS Fallon.

#### **VOLUNTEERS IN POLICE SERVICES**

August 2023 the Fallon Police VIPS volunteered one hundred twenty-six (126) h