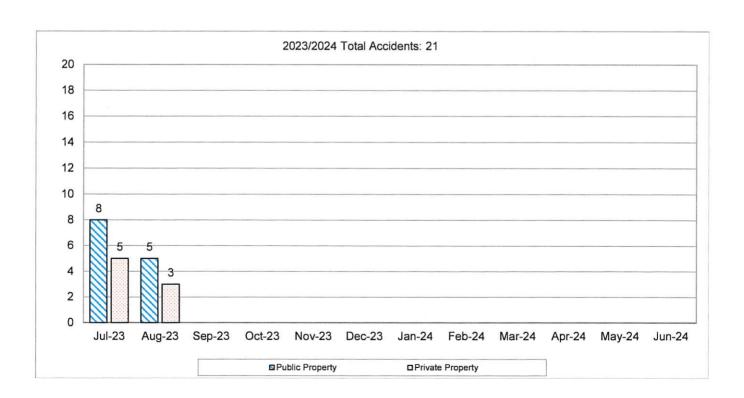

ER TO LIMIT LOUNGE AREA TO 15
PEOPLE BY SQUARE FOOTAGE.





# **CITY OF FALLON**

## REQUEST FOR COUNCIL ACTION

DATE SUBMITTED: September 6, 2023 AGENDA DATE: September 19, 2023

TO: The Honorable City Council

FROM: Ronald D. Wenger, Chief of Police

AGENDA ITEM TITLE: Fallon Police Department Monthly Report for August 2023 (For

discussion only)

TYPE OF ACTION REQUESTED:

Resolution Ordinance

Formal Action/Motion (X) Other – Discussion Only

POSSIBLE COUNCIL ACTION: For Review Only

DISCUSSION: (Attachment, if necessary)

FISCAL IMPACT: None

FUNDING SOURCE: N/A.

PREPARED BY: Emily Rasmussen

PRESENTED TO COUNCIL BY: Chief Ron Wenger

# MONTHLY ACTIVITY REPORT



August 2023

# Calls for Service / Total Incidents Reported

Item 6.













-3-





#### **Traffic Accidents**





#### **Animal Shelter Services**







# **Activity Report for August 2023**

| Total Service Hours             | 126.0      |  |  |
|---------------------------------|------------|--|--|
| Training Hours                  | 4          |  |  |
| Helping Hand Contacts           | 25         |  |  |
| School Visits                   | 2          |  |  |
| Other Assignments: Helping Hand | 31.0 hours |  |  |
|                                 |            |  |  |

## Fallon Police Department Activities / Special Events August 2023

#### **ASSISTANCE**

During the month of August, we provided one (1) hotel room.

#### **INDOCTRINATION**

During the month of August, there were no (0) indoctrinations at NAS Fallon.

#### **VOLUNTEERS IN POLICE SERVICES**

August 2023 the Fallon Police VIPS volu